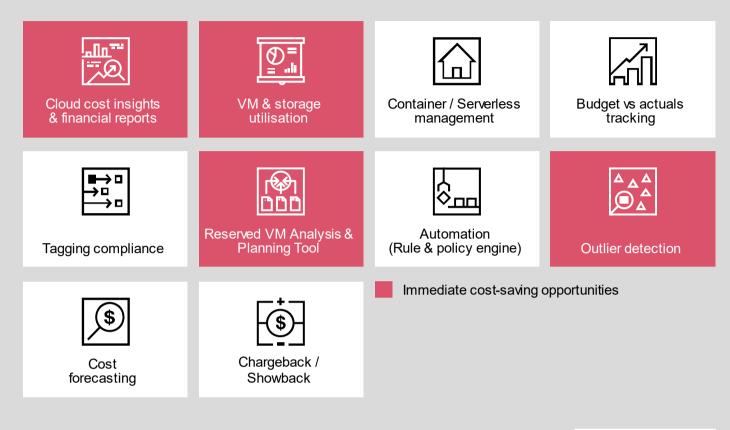

#### Leverage OptimiseNow to get actionable cloud spending insights

PwC collaborates with Agilewing to introduce Optimise Now. The cloud spending insights you will get include: