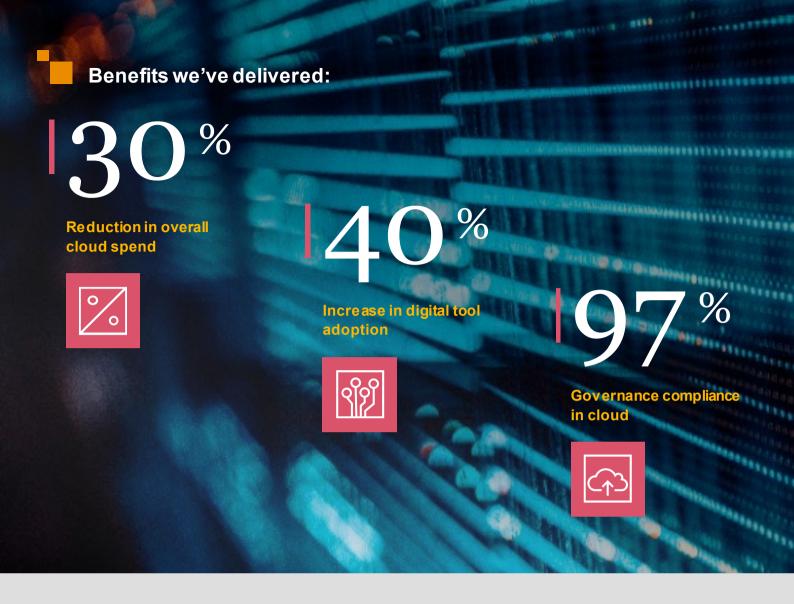

#### Leverage OptimiseNow to get actionable cloud spending insights

PwC collaborates with Agilewing to introduce Optimise Now. The cloud spending insights you will get include: